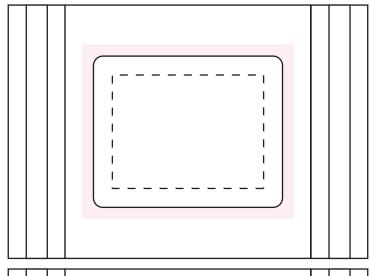

## ART APPROVAL

All colours used in this document are indicative only and they may vary across a variety of printing techniques and confectionery

Sticker 50x40mm

100%

- Sticke Size: 50mmW x 40mmH

Bleed: 3mm (56mmW x 46mmH)

– – Safe Print Area: 40mmW x 30mmH

Image Impression Only NOT to Scale

Sticker 50x30mm

100%

Sticker Size: 50mmW x 30mmH

Bleed: 3mm (56mmW x 36mmH)

– – Safe Print Area: 40mmW x 20mmH

When artwork is printed, there can be movement of up to 3mm Bag size may vary from what is shown, Please call if bag dimensions are critical

## Product Code : CC050Y25

Description : Cello bag filled with 25g Trail Yoghurt Nut Mix

Order#

Company Name

Contact :

Sticker Size : 50mmW x 40mmH

Print Colour : Customer must provide PMS Colour print guide