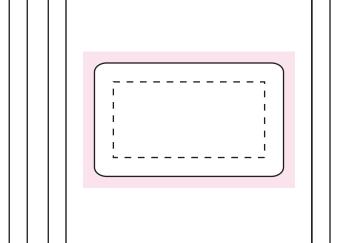

– – Safe Print Area: 40mmW x 30mmH

Image Impression Only NOT to Scale

Sticker 50x30mm

100%

Sticker Size: 50mmW x 30mmH

Bleed: 3mm (56mmW x 36mmH)

– – Safe Print Area: 40mmW x 20mmH

When artwork is printed, there can be movement of up to 3mm Bag size may vary from what is shown, Please call if bag dimensions are critical

## Product Code : CC050Y25

Description : Cello bag filled with 25g Trail Yoghurt Nut Mix

Order#

Company Name

Contact :

Sticker Size : 50mmW x 40mmH

Print Colour : Customer must provide PMS Colour print guide